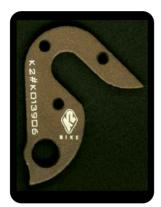

## K2 BIKE 2003 DERAILLEUR HANGER FINDER

KKUIU

**RKO13** 

99, ZED V

99, ZED X

99, ZED M

59123

59124

14492\*

OO, ZED SE

OO, ZED V

OO, ZED X

00, AGGRO HT

OO, RAZORBACK HT

99, RAZORBACK HT

98, HT 200

98, HT 300

97, WORLD CUP 96, WORLD CUP 95, WORLD CUP